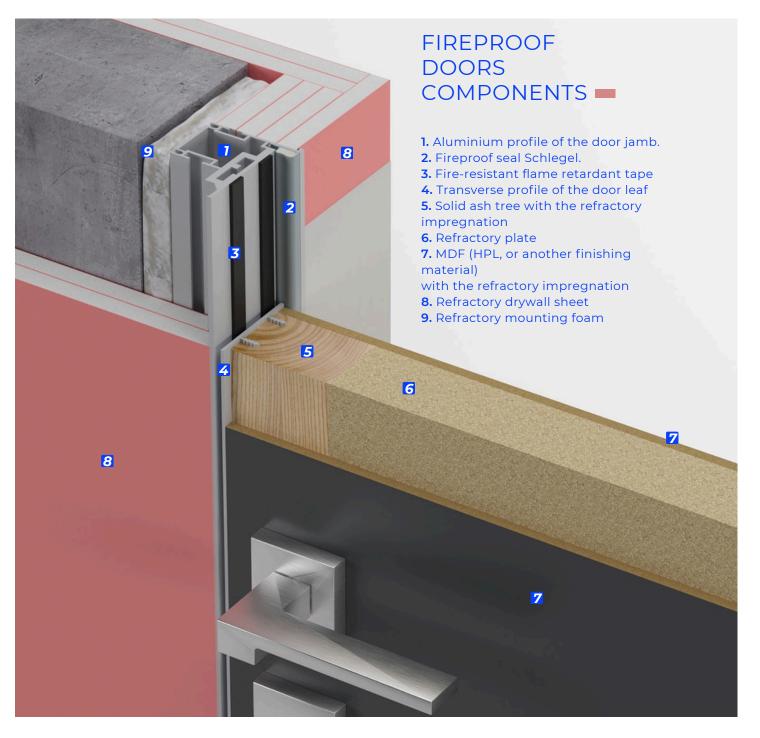

#### ACCESSORIES COMPONENTS

**Refractory concealed hinges** Certificate EI2 30 EN 1634-1

made in Switzerland

**Drop seal** Fireproof certificate

**Door straightener** 

Refractory lock

made in Netherlands

Automatic closer from stainless steel

### MOUNTING SCHEME of the fireproof doors