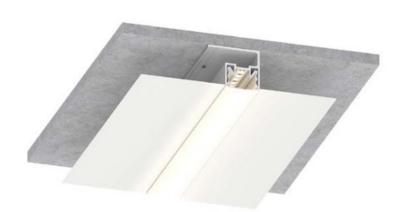

# **AL 20 Crown Light**

Enhanced functional lighting profile that can be mounted on both the ceiling and the walls to create a perfectly diffused contour line of perimeter lighting. This profile can also be used as a separator and can be combined with other Vecta basic profiles (AL 04 or AL 05) to create light lines in any part of the ceiling. The VEC 4 light diffuser distributes the light from the LED strips evenly and homogeneously.

# **ADVANTAGES**

Improved AL 20 is stronger It is versatile and can be installed anywhere in the ceiling or on the wall Is used with VEC 4 diffuser Has a recessed spot for the LED strip, which makes the light more diffused and eliminates shadows Acts as a separator The light line can end anywhere on the plane

## **DESCRIPTION**

AL 20 aluminum profile CROWN LIGHT system can be fixed on the walls or on the ceilings for creating perfectly straight cornice lighting around the perimeter of the room or any other built in design element. The most evenly scattered light will appear when using LED lights LR 57. For creating corners (for example at an angle of 90 degrees) the profile needs to be cut in precise angle of 45 degrees in Vecta Design factory.