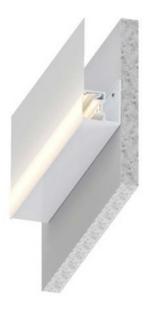

# **AL 20 Crown Light**

Enhanced functional lighting profile that can be mounted on both the ceiling and the walls to create a perfectly diffused contour line of perimeter lighting. This profile can also be used as a separator and can be combined with other Vecta basic profiles (AL 04 or AL 05) to create light lines in any part of the ceiling. The VEC 4 light diffuser distributes the light from the LED strips evenly and homogeneously.

# **ADVANTAGES**

Improved AL 20 is stronger It is versatile and can be installed anywhere in the ceiling or on the wall Is used with VEC 4 diffuser Has a recessed spot for the LED strip, which makes the light more diffused and eliminates shadows Acts as a separator The light line can end anywhere on the plane

## **DESCRIPTION**

AL 20 aluminum profile CROWN LIGHT system can be fixed on the walls or on the ceilings for creating perfectly straight cornice lighting around the perimeter of the room or any other built in design element. The most evenly scattered light will appear when using LED lights LR 57. For creating corners (for example at an angle of 90 degrees) the profile needs to be cut in precise angle of 45 degrees in Vecta Design factory.