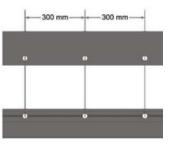

# **FIXING PROFILE**

Recommended screw fixing centers for the AL-20 profile are 300 mm for concrete surfaces and 150 mm for gypsum boards. Drill size – 6mm diameter.

For concrete surfaces