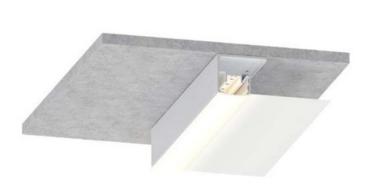

# **AL 20 Crown Light**

Enhanced functional lighting profile that can be mounted on both the ceiling and the walls to create a perfectly diffused contour line of perimeter lighting. This profile can also be used as a separator and can be combined with other Vecta basic profiles (AL 04 or AL 05) to create light lines in any part of the ceiling. The VEC 4 light diffuser distributes the light from the LED strips evenly and homogeneously.

# **ADVANTAGES**

Improved AL 20 is stronger It is versatile and can be installed anywhere in the ceiling or on the wall Is used with VEC 4 diffuser Has a recessed spot for the LED strip, which makes the light more diffused and eliminates shadows Acts as a separator The light line can end anywhere on the plane

## **DESCRIPTION**

AL 20 aluminum profile CROWN LIGHT system can be fixed on the walls or on the ceilings for creating perfectly straight cornice lighting around the perimeter of the room or any other built in design element. The most evenly scattered light will appear when using LED lights LR 57. For creating corners (for example at an angle of 90 degrees) the profile needs to be cut in precise angle of 45 degrees in Vecta Design factory.