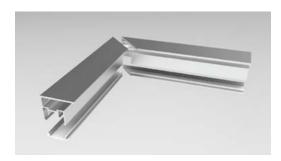

## **DESCRIPTION**

AL 20 aluminum profile CROWN LIGHT system can be fixed on the walls or on the ceilings for creating perfectly straight cornice lighting around the perimeter of the room or any other built in design element. The most evenly scattered light will appear when using LED lights LR 57. For creating corners (for example at an angle of 90 degrees) the profile needs to be cut in precise angle of 45 degrees in Vecta Design factory.

Creating corners with this profile means that the profile will be cut in precisely 45-degree angle in our production factory.