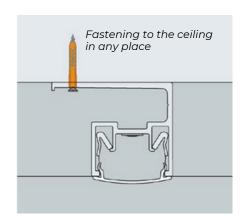

### LIGHT LINE IN ANY PLACE

Ceiling installation, possibility to create a light line in any part of the ceiling, the profile acts as a separator

Vecrtical wall installation, possibility to create a light line anywhere on the wall

#### **MOUNTING VARIANTS**