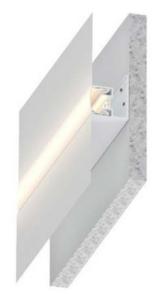

# **AL 20 Crown Light**

Enhanced functional lighting profile that can be mounted on both the ceiling and the walls to create a perfectly diffused contour line of perimeter lighting. This profile can also be used as a separator and can be combined with other Vecta basic profiles (AL 04 or AL 05) to create light lines in any part of the ceiling. The VEC 4 light diffuser distributes the light from the LED strips evenly and homogeneously.

# **ADVANTAGES**

Improved AL 20 is stronger It is versatile and can be installed anywhere in the ceiling or on the wall Is used with VEC 4 diffuser Has a recessed spot for the LED strip, which makes the light more diffused and eliminates shadows Acts as a separator The light line can end anywhere on the plane

## **DESCRIPTION**

AL 20 aluminum profile CROWN LIGHT system can be fixed on the walls or on the ceilings for creating perfectly straight cornice lighting around the perimeter of the room or any other built in design element. The most evenly scattered light will appear when using LED lights LR 57. For creating corners (for example at an angle of 90 degrees) the profile needs to be cut in precise angle of 45 degrees in Vecta Design factory.