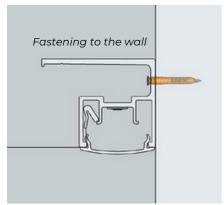

**DESCRIPTION**

AL 20 aluminum profile CROWN LIGHT system can be fixed on the walls or on the ceilings for creating perfectly straight cornice lighting around the perimeter of the room or any other built in design element. The most evenly scattered light will appear when using LED lights LR 57. For creating corners (for example at an angle of 90 degrees) the profile needs to be cut in precise angle of 45 degrees in Vecta Design factory.



Creating corners with this profile means that the profile will be cut in precisely 45-degree angle in our production factory.

# **FIXING PROFILE**

Recommended screw fixing centers for the AL-20 profile are 300 mm for concrete surfaces and 150 mm for gypsum boards. Drill size – 6mm diameter.







For concrete surfaces

#### **MOUNTING VARIANTS**







## PERIMETER LIGHT LINE



Ceiling wall installation, light line around the perimeter of the ceiling, minimal height loss (35 mm) from the main ceiling

Wall installation at any level from the ceiling