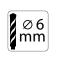

# **FIXING PROFILE**

Recommended screw fixing centers for the AL-20 profile are 300 mm for concrete surfaces and 150 mm for gypsum boards. Drill size – 6mm diameter.

For concrete surfaces