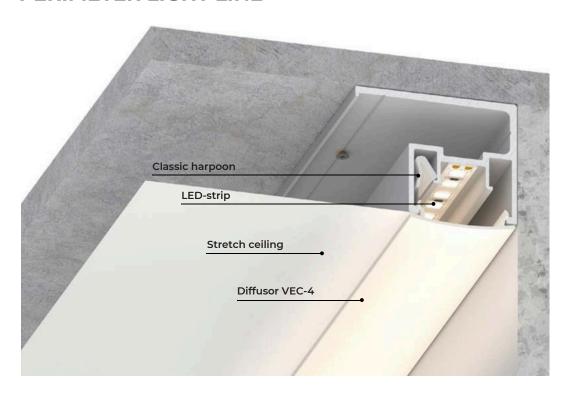

## PERIMETER LIGHT LINE

Ceiling wall installation, light line around the perimeter of the ceiling, minimal height loss (35 mm) from the main ceiling

Wall installation at any level from the ceiling

# **AL 20 Crown Light**

Enhanced functional lighting profile that can be mounted on both the ceiling and the walls to create a perfectly diffused contour line of perimeter lighting. This profile can also be used as a separator and can be combined with other Vecta basic profiles (AL 04 or AL 05) to create light lines in any part of the ceiling. The VEC 4 light diffuser distributes the light from the LED strips evenly and homogeneously.