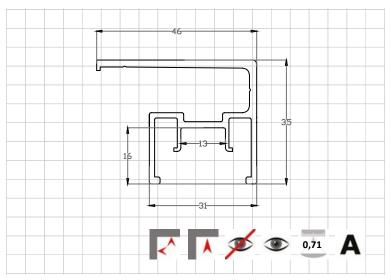

This profile can also be used as a separator and can be combined with other Vecta basic profiles (AL 04 or AL 05) to create light lines in any part of the ceiling. The VEC 4 light diffuser distributes the light from the LED strips evenly and homogeneously.

# **ADVANTAGES**

Improved AL 20 is stronger It is versatile and can be installed anywhere in the ceiling or on the wall Is used with VEC 4 diffuser Has a recessed spot for the LED strip, which makes the light more diffused and eliminates shadows Acts as a separator The light line can end anywhere on the plane

## **OBJECTS DONE WITH THIS PROFILE**



Commercial Pan'e Dolci bakery
USA (Florida) / Miami
Installer: Khrome Concepts Inc.



Vecta Design office
Estonia / Pärnu
Installer: Vecta Design





#### PROFILE REAL-SIZE DIMENSIONS





## **DESCRIPTION**

AL 20 aluminum profile CROWN LIGHT system can be fixed on the walls or on the ceilings for creating perfectly straight cornice lighting around the perimeter of the room or any other built in design element. The most evenly scattered light will appear when using LED lights LR 57. For creating corners (for example at an angle of 90 degrees) the profile needs to be cut in precise angle of 45 degrees in Vecta Design factory.



Creating corners with this profile means that the profile will be cut in precisely 45-degree angle in our production factory.

# **FIXING PROFILE**

Recommended screw fixing centers for the AL-20 profile are 300 mm for concrete surfaces and 150 mm for gypsum boards. Drill size – 6mm diameter.







For concrete surfaces

#### **MOUNTING VARIANTS