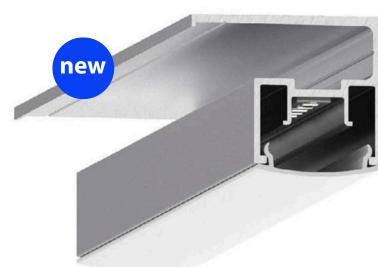

# **AL 20 Crown Light**

Enhanced functional lighting profile that can be mounted on both the ceiling and the walls to create a perfectly diffused contour line of perimeter lighting. This profile can also be used as a separator and can be combined with other Vecta basic profiles (AL 04 or AL 05) to create light lines in any part of the ceiling. The VEC 4 light diffuser distributes the light from the LED strips evenly and homogeneously.

# **ADVANTAGES**

Improved AL 20 is stronger It is versatile and can be installed anywhere in the ceiling or on the wall Is used with VEC 4 diffuser Has a recessed spot for the LED strip, which makes the light more diffused and eliminates shadows Acts as a separator The light line can end anywhere on the plane

## **DESCRIPTION**

AL 20 aluminum profile CROWN LIGHT system can be fixed on the walls or on the ceilings for creating perfectly straight cornice lighting around the perimeter of the room or any other built in design element. The most evenly scattered light will appear when using LED lights LR 57. For creating corners (for example at an angle of 90 degrees) the profile needs to be cut in precise angle of 45 degrees in Vecta Design factory.