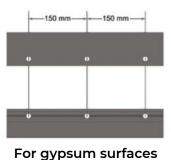

# **FIXING PROFILE**

Recommended screw fixing centers for the AL-20 profile are 300 mm for concrete surfaces and 150 mm for gypsum boards. Drill size – 6mm diameter.

For concrete surfaces