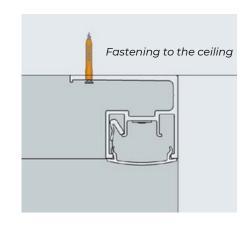

## **DESCRIPTION**

AL 20 aluminum profile CROWN LIGHT system can be fixed on the walls or on the ceilings for creating perfectly straight cornice lighting around the perimeter of the room or any other built in design element. The most evenly scattered light will appear when using LED lights LR 57. For creating corners (for example at an angle of 90 degrees) the profile needs to be cut in precise angle of 45 degrees in Vecta Design factory.



Creating corners with this profile means that the profile will be cut in precisely 45-degree angle in our production factory.

# **FIXING PROFILE**

Recommended screw fixing centers for the AL-20 profile are 300 mm for concrete surfaces and 150 mm for gypsum boards. Drill size – 6mm diameter.







For concrete surfaces

#### **MOUNTING VARIANTS**







## PERIMETER LIGHT LINE



Ceiling wall installation, light line around the perimeter of the ceiling, minimal height loss (35 mm) from the main ceiling

Wall installation at any level from the ceiling