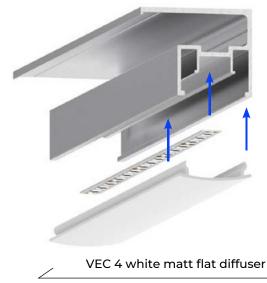

# **AL 20 Crown Light**

Enhanced functional lighting profile that can be mounted on both the ceiling and the walls to create a perfectly diffused contour line of perimeter lighting. This profile can also be used as a separator and can be combined with other Vecta basic profiles (AL 04 or AL 05) to create light lines in any part of the ceiling. The VEC 4 light diffuser distributes the light from the LED strips evenly and homogeneously.

# **ADVANTAGES**

Improved AL 20 is stronger It is versatile and can be installed anywhere in the ceiling or on the wall Is used with VEC 4 diffuser Has a recessed spot for the LED strip, which makes the light more diffused and eliminates shadows Acts as a separator The light line can end anywhere on the plane

## **DESCRIPTION**

AL 20 aluminum profile CROWN LIGHT system can be fixed on the walls or on the ceilings for creating perfectly straight cornice lighting around the perimeter of the room or any other built in design element. The most evenly scattered light will appear when using LED lights LR 57. For creating corners (for example at an angle of 90 degrees) the profile needs to be cut in precise angle of 45 degrees in Vecta Design factory.