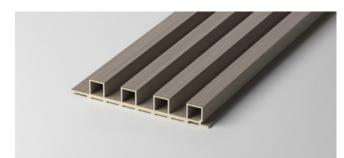

## HOLLOW GRID PLATE -

Name: 170 Hollow fluted wall panel

Length and width170\*3000 (mm) Thickness: 23.5mm Environmental protection grad**eo** Fire rating:B1

Name: 100 Arc fluted wall panel

Length and width100\*3000 (mm) Thickness: 19.5mm Environmental protection grad<u>E0</u> Fire rating:B1