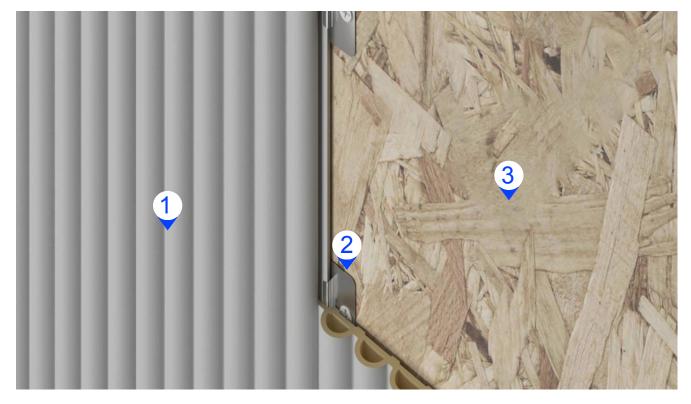

## SOLID GRID PLATE

 Apply structural adhesive on the back 2.
Male and female slot splicing or metal clip splicing 3. Puttying and leveling