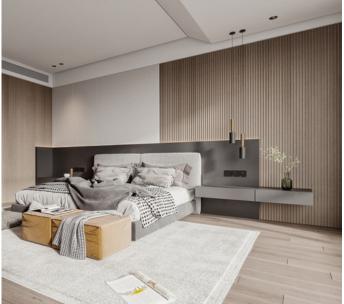

### FLUTED WALL PANEL

The wooden grid based on nano bamboo and wood fiber replaces the traditional wooden grid, which is more environmental friendly, moisture-proof and does not deform.

The traditional wooden grid will be moldy and deformed after it is used for a long time. The cost is very high and is not environmental friendly.

Now, the advantages of using nano bamboo and wood fiber material are: environmental protection, waterproof, moisture-proof, mildew proof, moth proof, no deformation, various colors, light, installed, clean, firm, durable and nice appearance.

It is very popular by lots of customers as soon as it accesses to the domestic and overseas market!

HOSET -