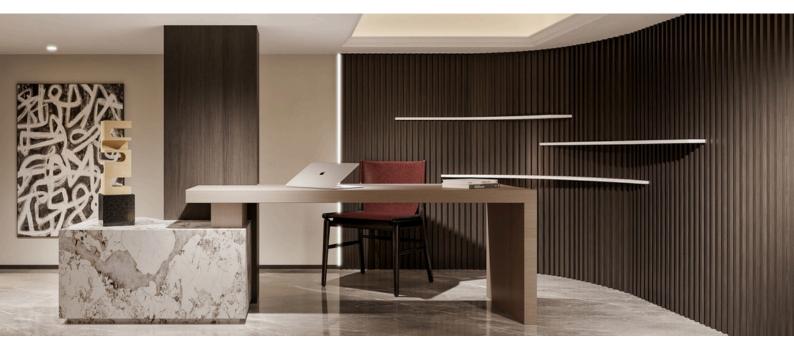

### FLUTED WALL PANEL

The wooden grid based on nano bamboo and wood fiber replaces the traditional wooden grid, which is more environmental friendly, moisture-proof and does not deform.

The traditional wooden grid will be moldy and deformed after it is used for a long time. The cost is very high and is not environmental friendly.

Now, the advantages of using nano bamboo and wood fiber material are: environmental protection, waterproof, moisture-proof, mildew proof, moth proof, no deformation, various colors, light, installed, clean, firm, durable and nice appearance.

It is very popular by lots of customers as soon as it accesses to the domestic and overseas market!

HOSET -