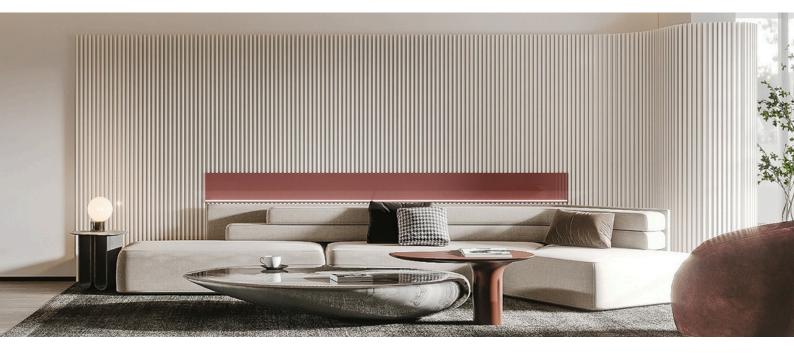

### FLUTED WALL PANEL

The wooden grid based on nano bamboo and wood fiber replaces the traditional wooden grid, which is more environmental friendly, moisture-proof and does not deform.

The traditional wooden grid will be moldy and deformed after it is used for a long time. The cost is very high and is not environmental friendly.

Now, the advantages of using nano bamboo and wood fiber material are: environmental protection, waterproof, moisture-proof, mildew proof, moth proof, no deformation, various colors, light, installed, clean, firm, durable and nice appearance.

It is very popular by lots of customers as soon as it accesses to the domestic and overseas market!

HOSET -