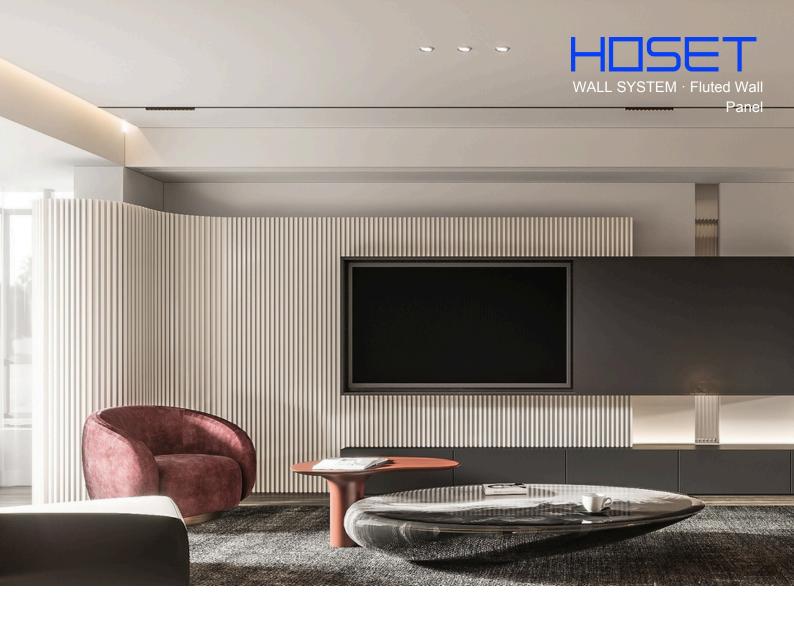

### FLUTED WALL PANEL

The wooden grid based on nano bamboo and wood fiber replaces the traditional wooden grid, which is more environmental friendly, moisture-proof and does not deform.

The traditional wooden grid will be moldy and deformed after it is used for a long time. The cost is very high and is not environmental friendly.

Now, the advantages of using nano bamboo and wood fiber material are: environmental protection, waterproof, moisture-proof, mildew proof, moth proof, no deformation, various colors, light, installed, clean, firm, durable and nice appearance.

It is very popular by lots of customers as soon as it accesses to the domestic and overseas market!

HOSET -