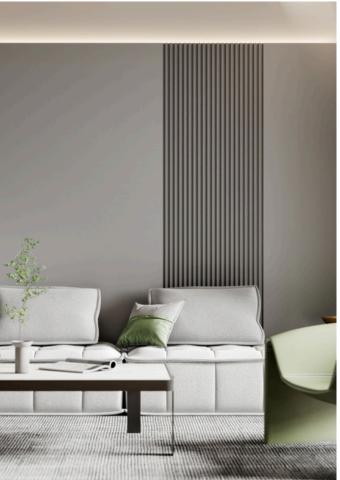

### FLUTED WALL PANEL

The wooden grid based on nano bamboo and wood fiber replaces the traditional wooden grid, which is more environmental friendly, moisture-proof and does not deform.

The traditional wooden grid will be moldy and deformed after it is used for a long time. The cost is very high and is not environmental friendly.

Now, the advantages of using nano bamboo and wood fiber material are: environmental protection, waterproof, moisture-proof, mildew proof, moth proof, no deformation, various colors, light, installed, clean, firm, durable and nice appearance.

It is very popular by lots of customers as soon as it accesses to the domestic and overseas market!

HOSET -