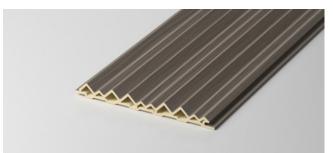

### FLUTED WALL PANEL

The wooden grid based on nano bamboo and wood fiber replaces the traditional wooden grid, which is more environmental friendly, moisture-proof and does not deform.

The traditional wooden grid will be moldy and deformed after it is used for a long time. The cost is very high and is not environmental friendly.

Now, the advantages of using nano bamboo and wood fiber material are: environmental protection, waterproof, moisture-proof, mildew proof, moth proof, no deformation, various colors, light, installed, clean, firm, durable and nice appearance.