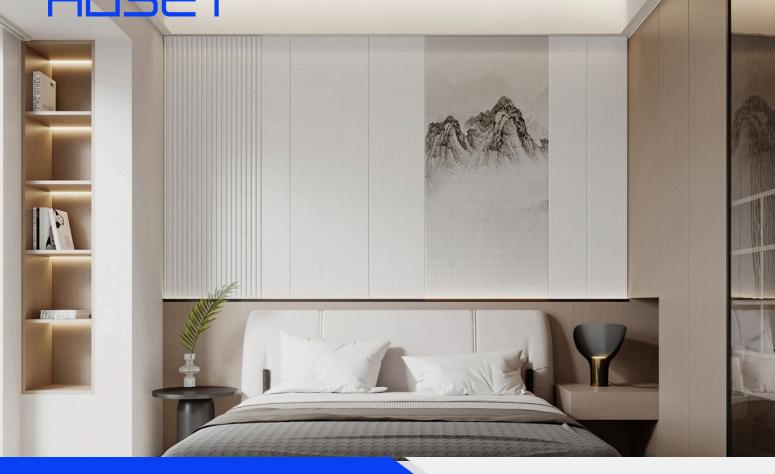

### FLUTED WALL PANEL

The wooden grid based on nano bamboo and wood fiber replaces the traditional wooden grid, which is more environmental friendly, moisture-proof and does not deform.

The traditional wooden grid will be moldy and deformed after it is used for a long time. The cost is very high and is not environmental friendly.

Now, the advantages of using nano bamboo and wood fiber material are: environmental protection, waterproof, moisture-proof, mildew proof, moth proof, no deformation, various colors, light, installed, clean, firm, durable and nice appearance.

It is very popular by lots of customers as soon as it accesses to the domestic and overseas market!

HOSET -