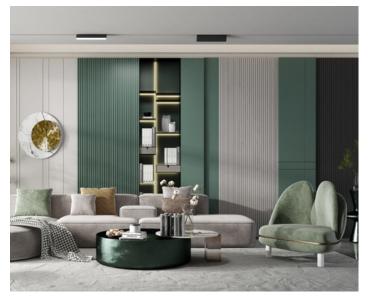

### FLUTED WALL PANEL

The wooden grid based on nano bamboo and wood fiber replaces the traditional wooden grid, which is more environmental friendly, moisture-proof and does not deform.

The traditional wooden grid will be moldy and deformed after it is used for a long time. The cost is very high and is not environmental friendly.

Now, the advantages of using nano bamboo and wood fiber material are: environmental protection, waterproof, moisture-proof, mildew proof, moth proof, no deformation, various colors, light, installed, clean, firm, durable and nice appearance.

It is very popular by lots of customers as soon as it accesses to the domestic and overseas market!

HOSET -