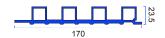

## HOLLOW GRID PLATE -

Name: 170 Hollow fluted wall panel

Length and width170\*3000 (mm) Thickness: 23.5mm Environmental protection grad**eo** Fire rating:B1

Name: 100 Arc fluted wall panel

Length and width100\*3000 (mm) Thickness: 19.5mm Environmental protection grad<u>E0</u> Fire rating:B1