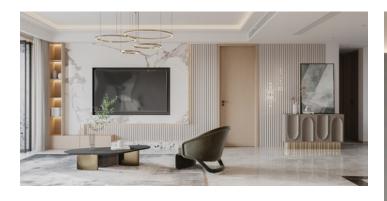

### FLUTED WALL PANEL

The wooden grid based on nano bamboo and wood fiber replaces the traditional wooden grid, which is more environmental friendly, moisture-proof and does not deform.

The traditional wooden grid will be moldy and deformed after it is used for a long time. The cost is very high and is not environmental friendly.

Now, the advantages of using nano bamboo and wood fiber material are: environmental protection, waterproof, moisture-proof, mildew proof, moth proof, no deformation, various colors, light, installed, clean, firm, durable and nice appearance.

It is very popular by lots of customers as soon as it accesses to the domestic and overseas market!

HOSET -