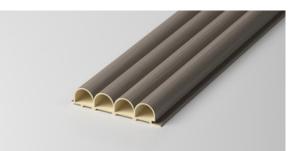

## HOLLOW GRID PLATE -

Name: 170 Hollow fluted wall panel

Length and width170\*3000 (mm) Thickness: 23.5mm Environmental protection grad**eo** Fire rating:B1

Name: 100 Arc fluted wall panel

Length and width100\*3000 (mm) Thickness: 19.5mm Environmental protection grad<u>E0</u> Fire rating:B1