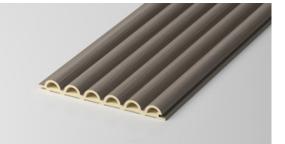

### FLUTED WALL PANEL

The wooden grid based on nano bamboo and wood fiber replaces the traditional wooden grid, which is more environmental friendly, moisture-proof and does not deform.

The traditional wooden grid will be moldy and deformed after it is used for a long time. The cost is very high and is not environmental friendly.

Now, the advantages of using nano bamboo and wood fiber material are: environmental protection, waterproof, moisture-proof, mildew proof, moth proof, no deformation, various colors, light, installed, clean, firm, durable and nice appearance.