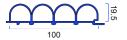

## HOLLOW GRID PLATE -

Name: 170 Hollow fluted wall panel

Length and width170\*3000 (mm) Thickness: 23.5mm Environmental protection grad**eo** Fire rating:B1

Name: 100 Arc fluted wall panel

Length and width100\*3000 (mm) Thickness: 19.5mm Environmental protection grad<u>E0</u> Fire rating:B1