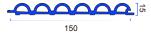

Name: 157 Inner arc grille

157 Length and width157\*3000 (mm) Thickness: 18.5mm Environmental protection grad<u>en</u> Fire rating:B1

Name: 150 Arc fluted wall panel

Length and width150\*3000 (mm) Thickness: 15mm Environmental protection gradeo Fire rating:B1