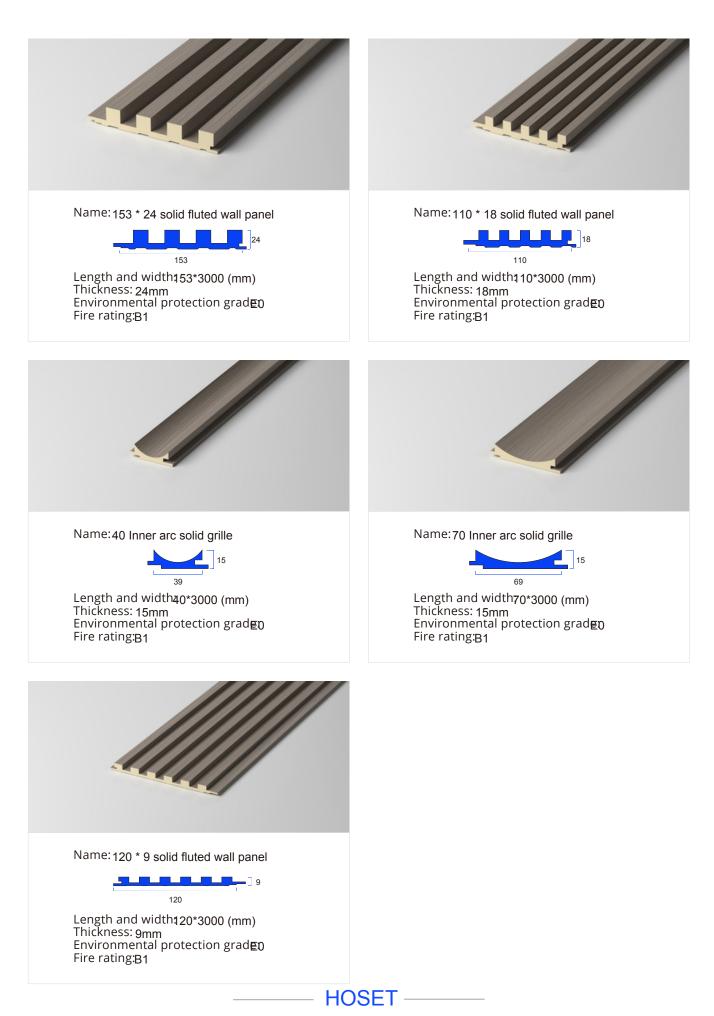

## SOLID GRID PLATE

 Apply structural adhesive on the back 2.
Male and female slot splicing or metal clip splicing 3. Puttying and leveling