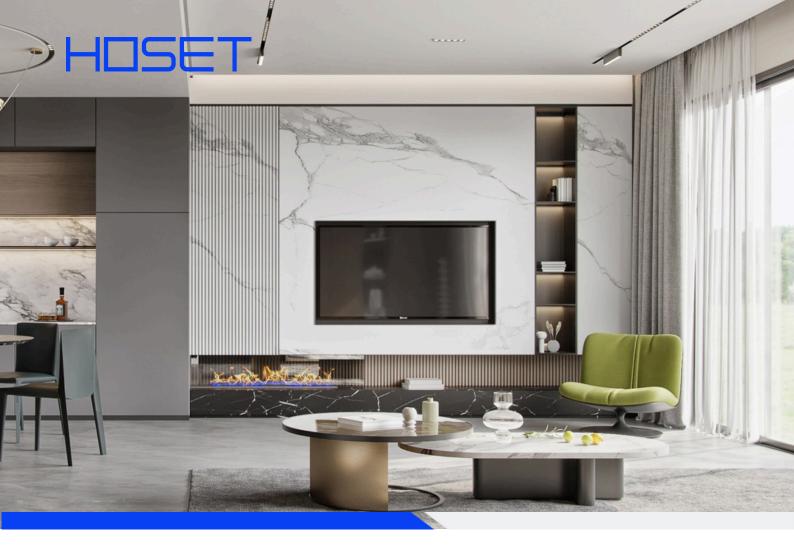

### FLUTED WALL PANEL

The wooden grid based on nano bamboo and wood fiber replaces the traditional wooden grid, which is more environmental friendly, moisture-proof and does not deform.

The traditional wooden grid will be moldy and deformed after it is used for a long time. The cost is very high and is not environmental friendly.

Now, the advantages of using nano bamboo and wood fiber material are: environmental protection, waterproof, moisture-proof, mildew proof, moth proof, no deformation, various colors, light, installed, clean, firm, durable and nice appearance.

It is very popular by lots of customers as soon as it accesses to the domestic and overseas market!

HOSET -