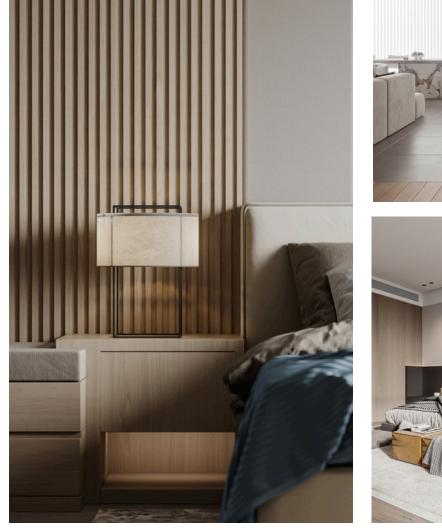

### FLUTED WALL PANEL

The wooden grid based on nano bamboo and wood fiber replaces the traditional wooden grid, which is more environmental friendly, moisture-proof and does not deform.

The traditional wooden grid will be moldy and deformed after it is used for a long time. The cost is very high and is not environmental friendly.

Now, the advantages of using nano bamboo and wood fiber material are: environmental protection, waterproof, moisture-proof, mildew proof, moth proof, no deformation, various colors, light, installed, clean, firm, durable and nice appearance.

It is very popular by lots of customers as soon as it accesses to the domestic and overseas market!

HOSET -