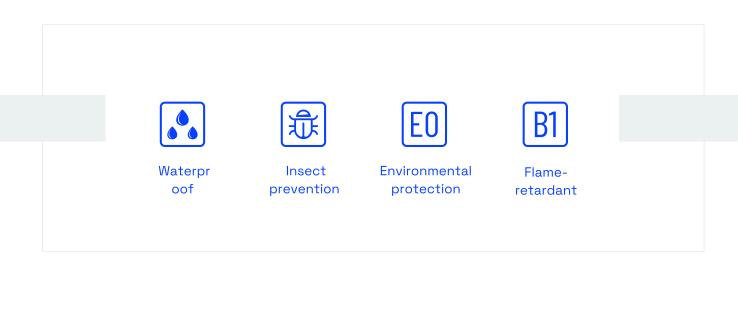

Now, the advantages of using nano bamboo and wood fiber material are: environmental protection, waterproof, moisture-proof, mildew proof, moth proof, no deformation, various colors, light, installed, clean, firm, durable and nice appearance.