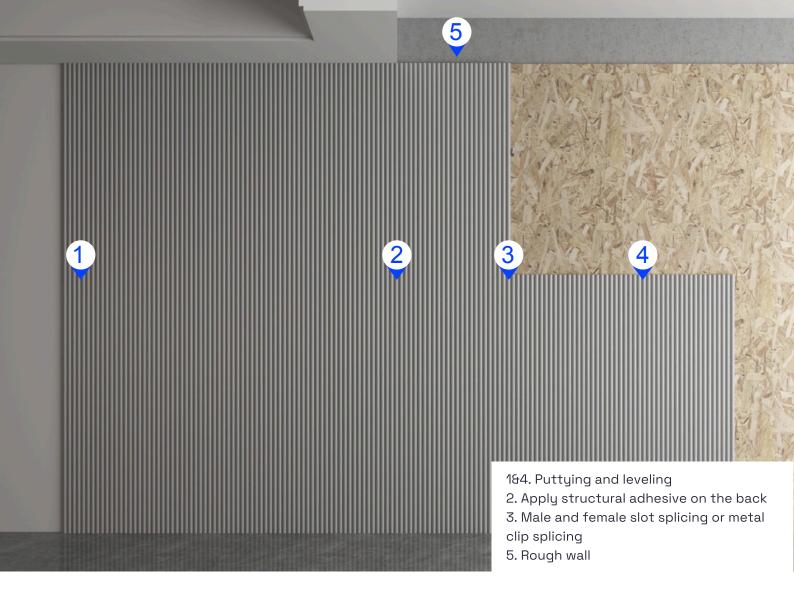

## SOLID GRID PLATE

 Apply structural adhesive on the back 2.
Male and female slot splicing or metal clip splicing 3. Puttying and leveling