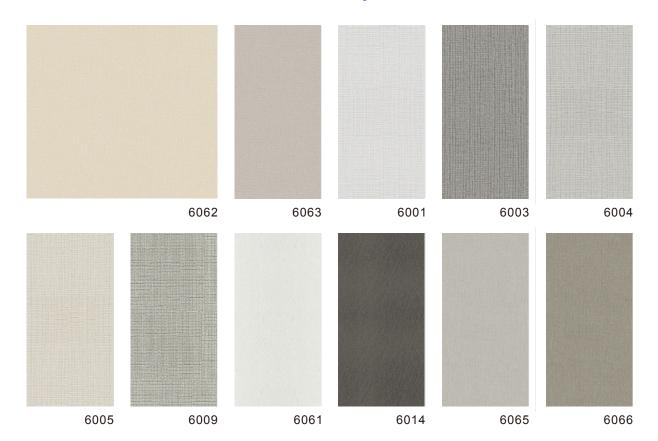

onmental protection gradeo Fire rating:B1



HOSET -

Name: 160 triangular grille



Length and width160\*3000 (mm) Thickness: 15mm Environmental protection grad<u>E0</u> Fire rating:B1 000000

Name: 115 Wave fluted wall panel



Length and width115\*3000 (mm) Thickness: 13mm Environmental protection grad**E** Fire rating:B1

## SOLID GRID PLATE







 Apply structural adhesive on the back 2.
Male and female slot splicing or metal clip splicing 3. Puttying and leveling

## COLOUR - Metal series



#### COLOUR - Metal series



HOSET









HOSET \_\_\_\_



HOSET ——

HOSET



HOSET —

HOSET -



# COLOUR - Solid color series ——









#### COLOUR - Solid color series

HOSET



HOSET ——

#### COLOUR - Solid color series

HDSET -



HOSET ——

# HOSET



# COLOUR - Cloth pattern series





# **COLOUR - Stone series**